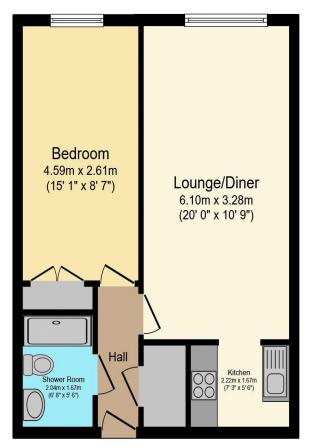

## Visit us at retirementhomesearch.co.uk

Total floor area 45.9 sq.m. (494 sq.ft.) approx

This floor plan is for illustrative purposes only. It is not drawn to scale. Any measurements, floor areas (including any total floor area), openings and orientation are approximate. No details are guaranteed, they cannot be relied upon for any purpose and they do not form part of any agreement. No liability is taken for any error, omission or misstatement. A party must rely upon its own inspection(s). Powered by www.focalagent.com